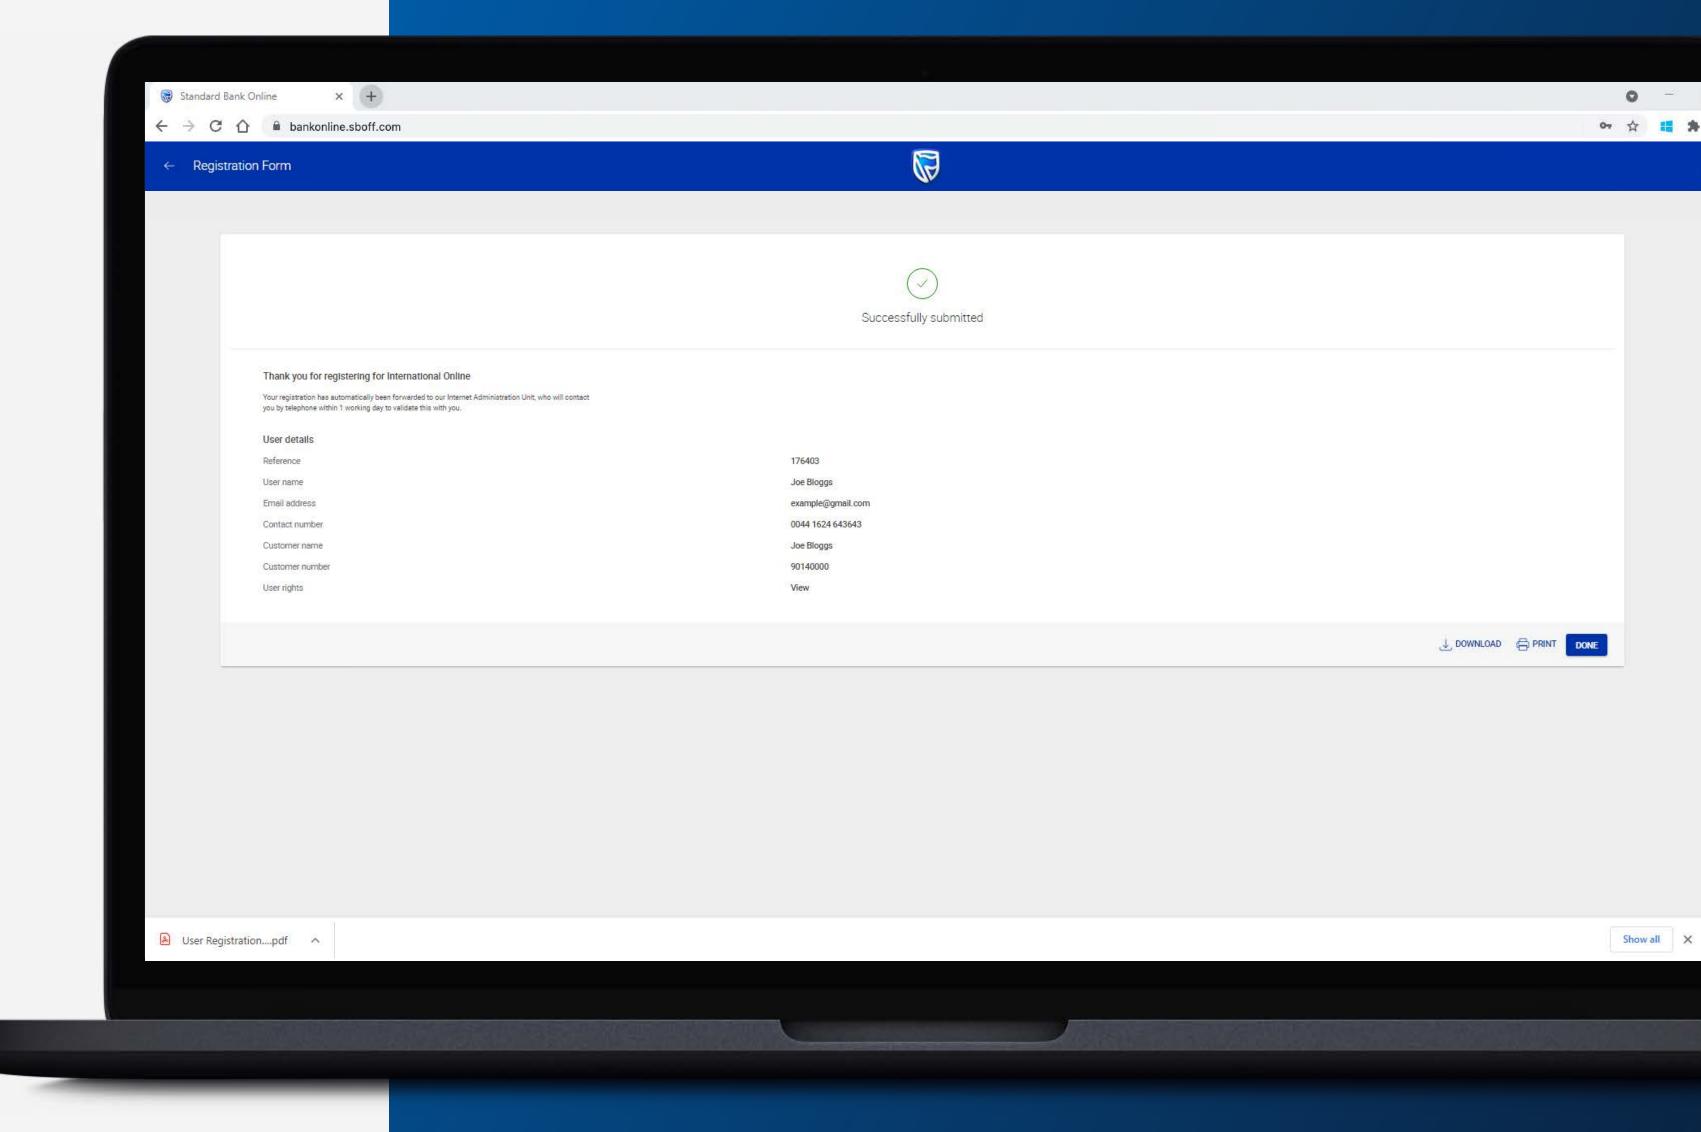

Ensure you complete each field.

Note your customer number can be found on your welcome email or your account statement.

Click "Submit".

Your Registration will be forwarded to the Internet Administration Unit who will contact you within 1 working day.

If you are a Group User please ensure you Print, Sign in accordance with the account mandate and email the document to

internetbanking@standardbank.com

Once the registration has been finalised you will receive an email containing your Internet Client Number.