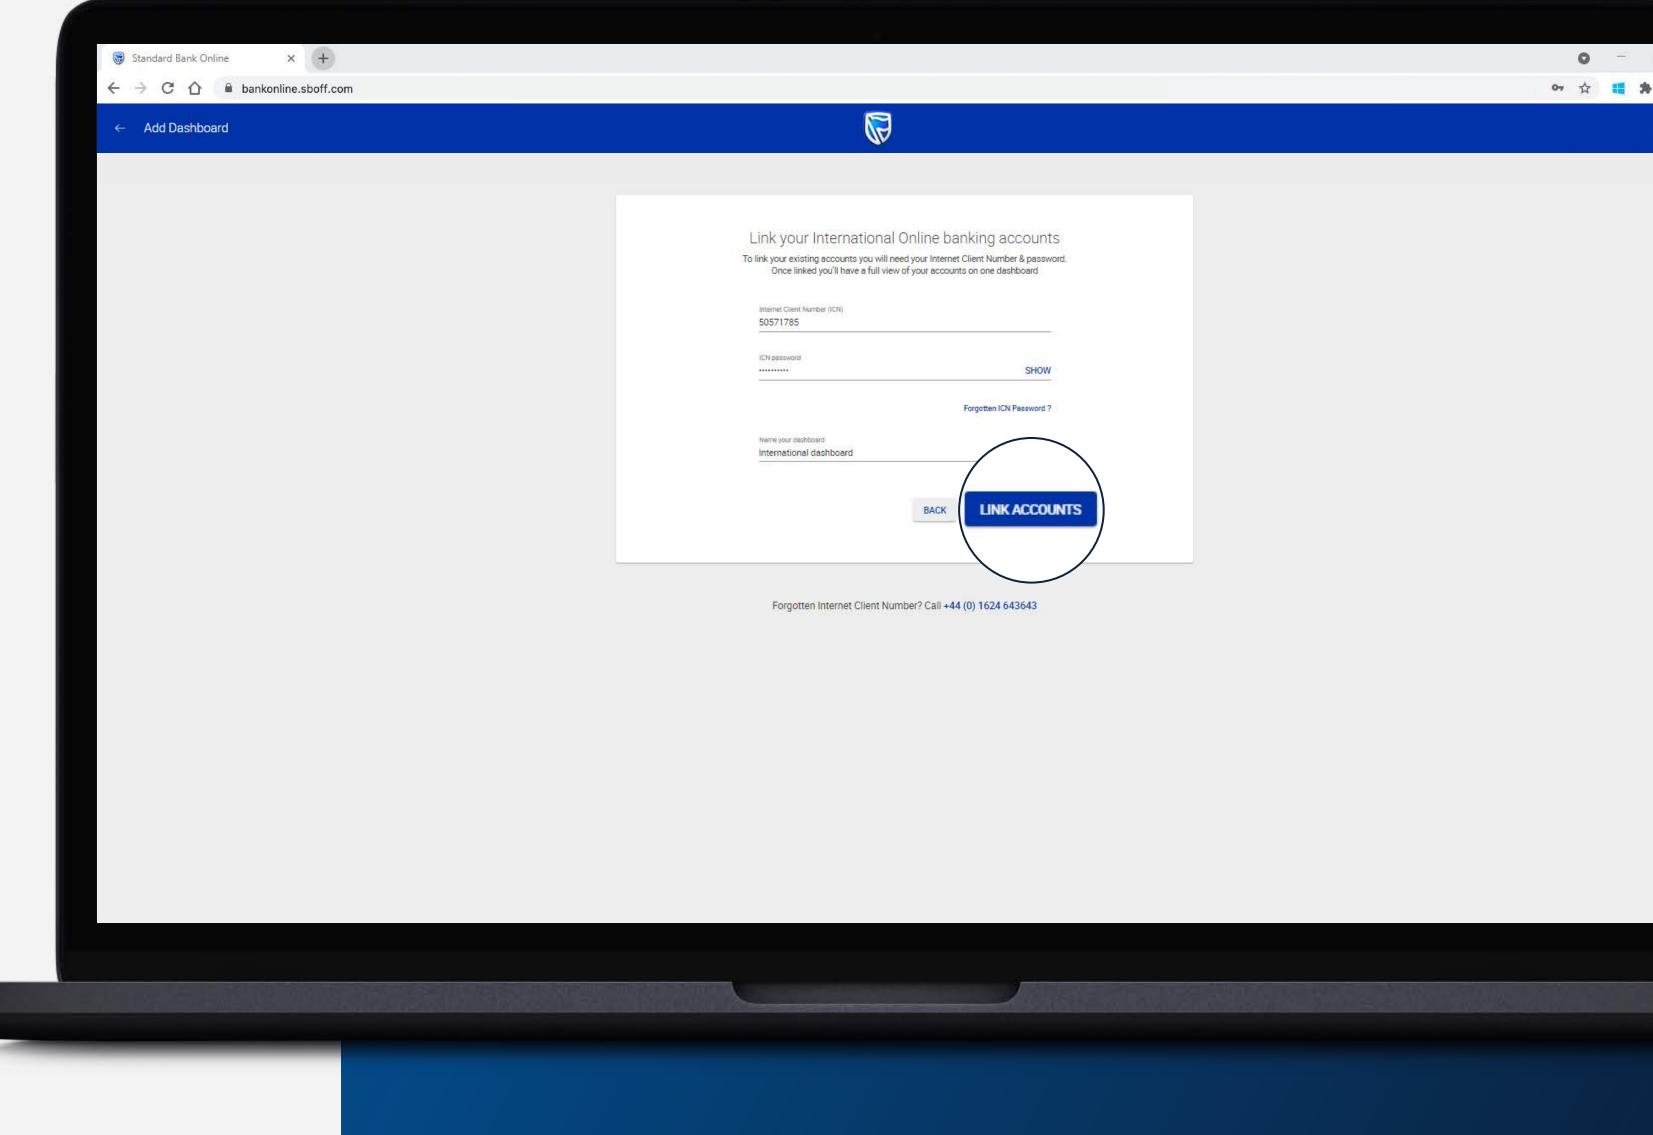

**Enter** your Internet Client Number (ICN) and ICN Password.

Rename your dashboard should you wish to.

Click "Link Accounts".

Your dashboard will then be displayed.