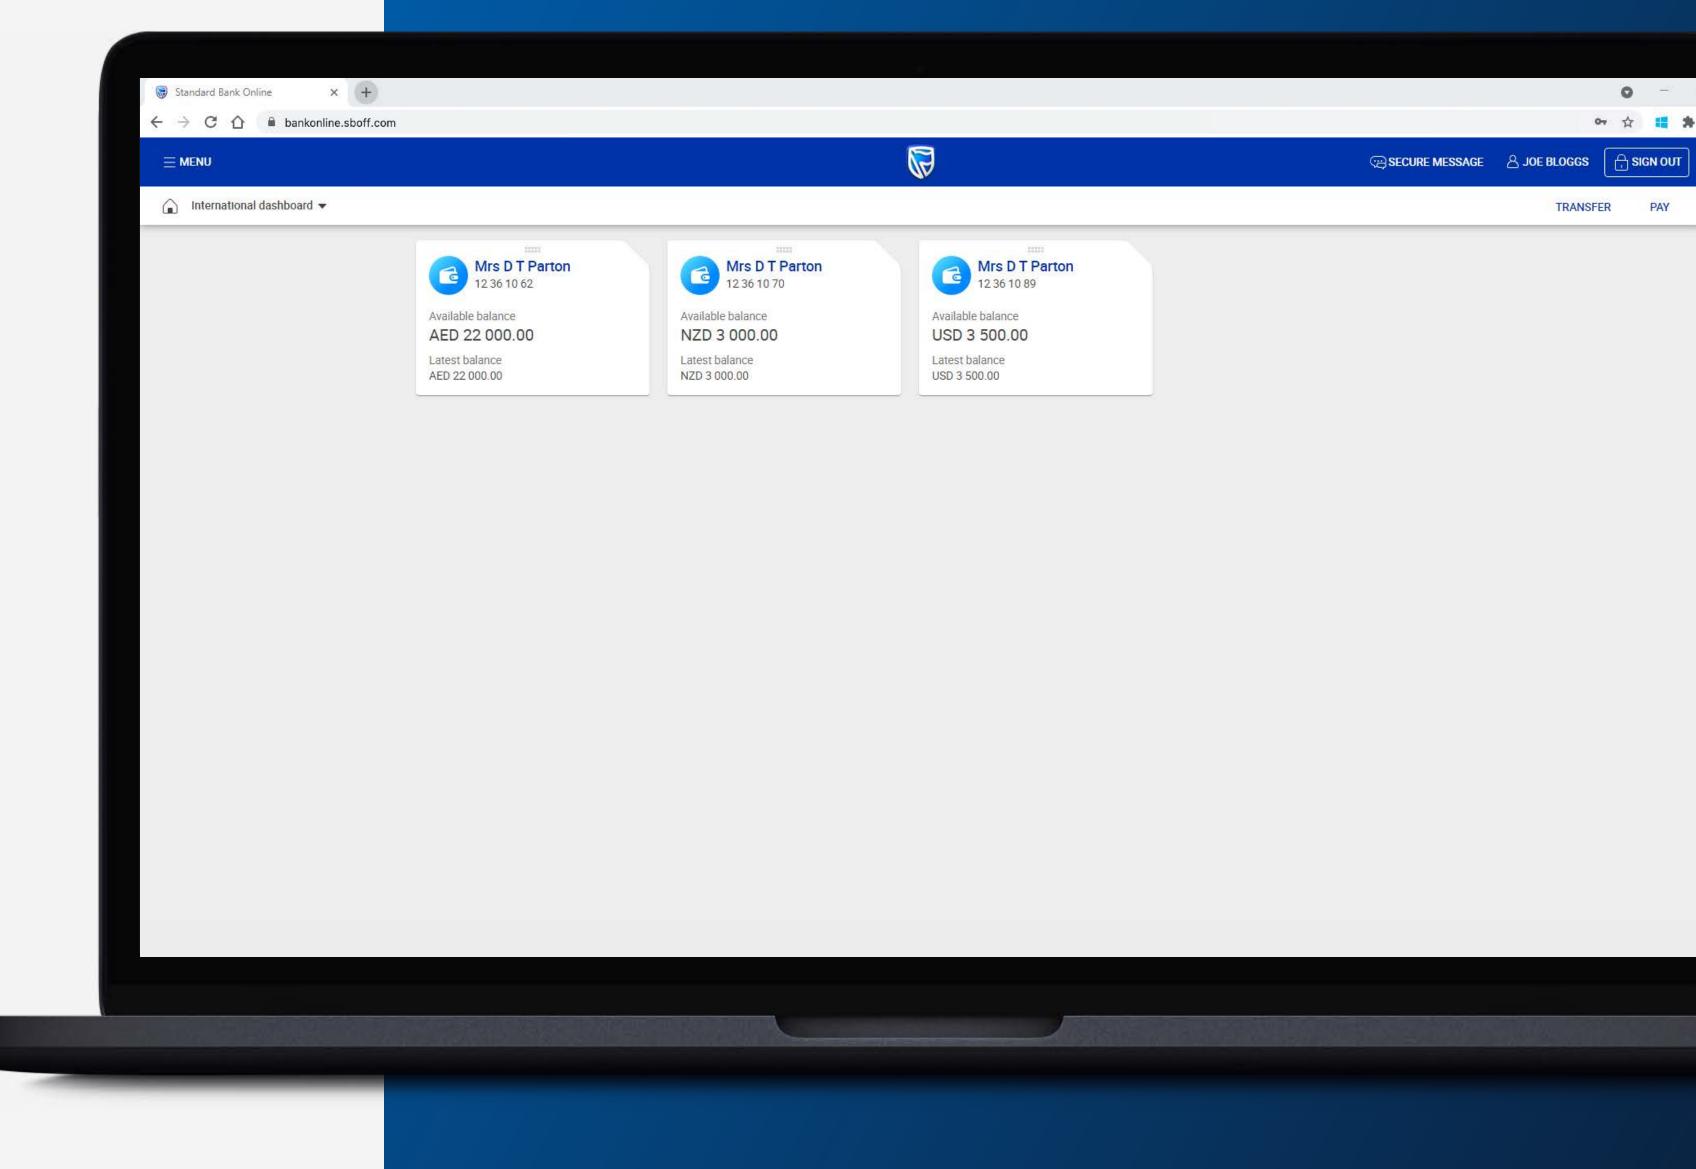

**Enter** your Internet Client Number (ICN) and ICN Password.

Rename your dashboard should you wish to.

Click "Link Accounts".

Your dashboard will then be displayed.