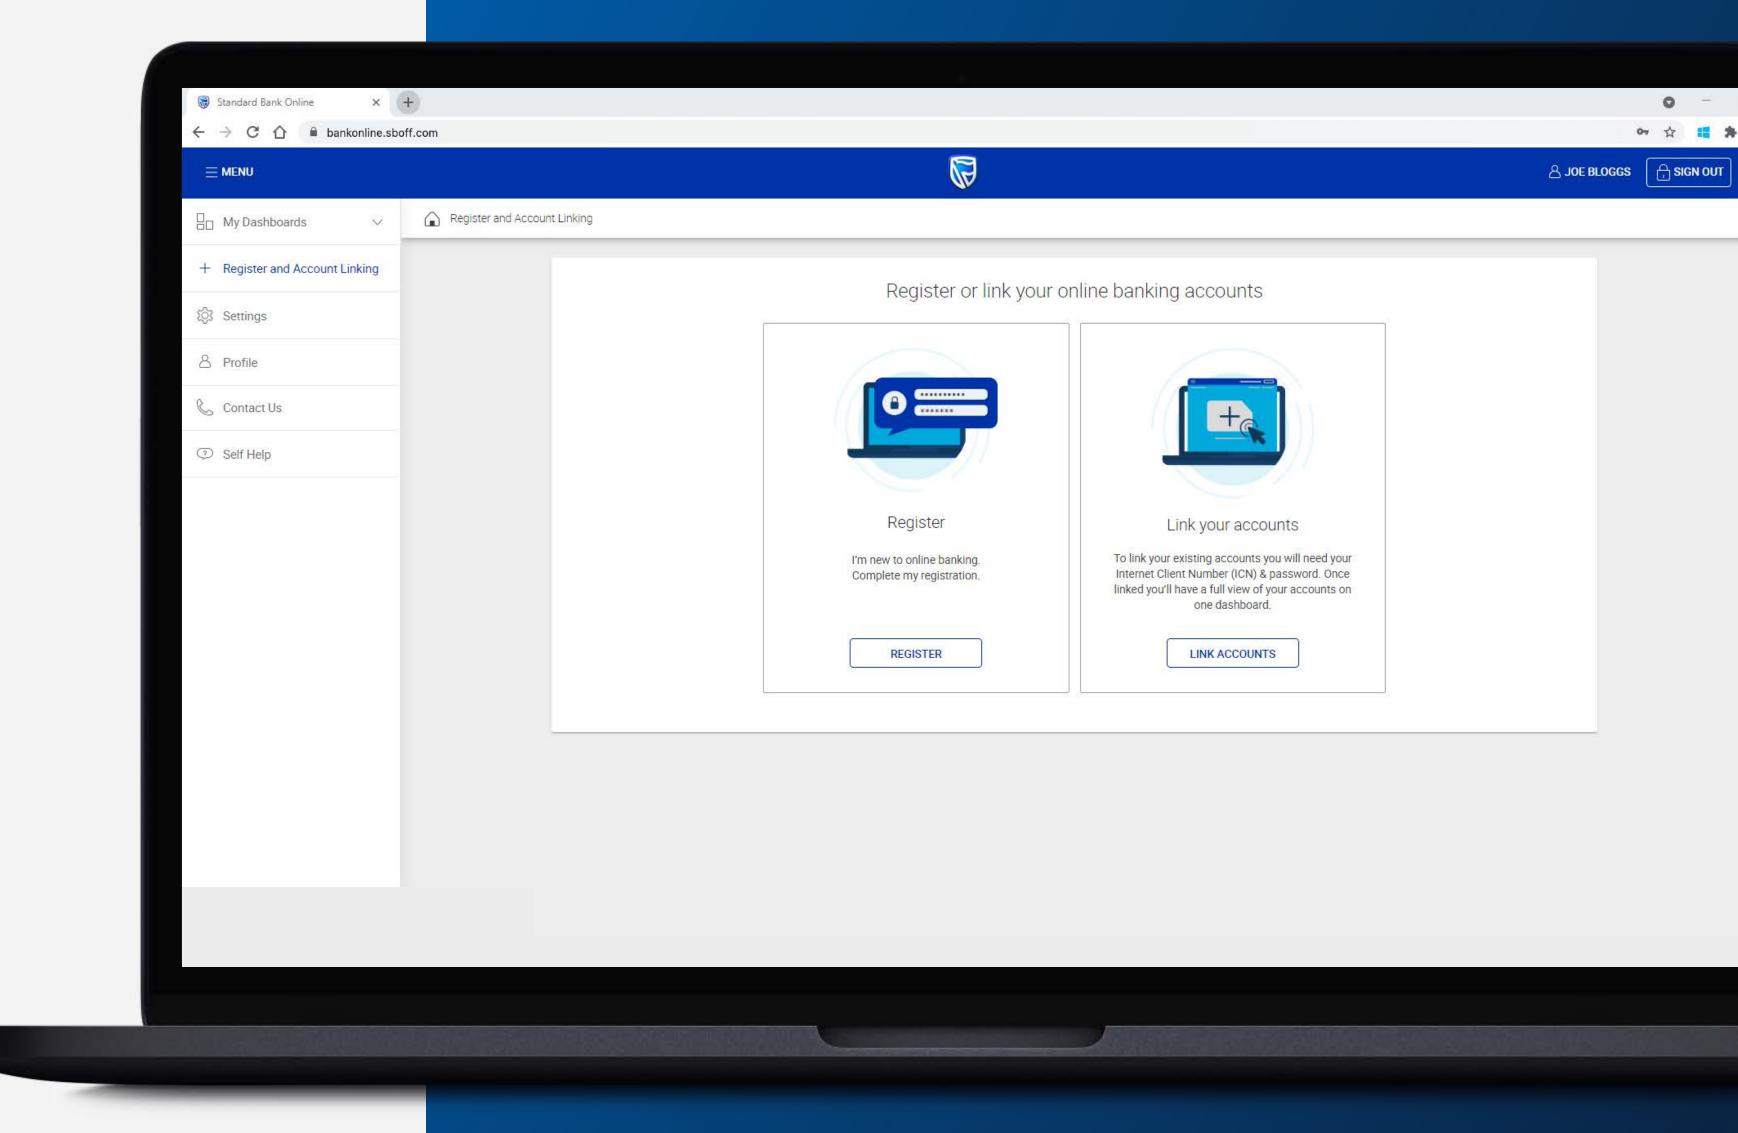

Click "Next".

You may be asked to check your email for a verification code.

Please enter this and click "Submit".

You will automatically be signed in.

If you have already received your Internet Client Number you should click on "Link Your Accounts".

If you have not yet registered for an Internet Client Number click on "Register".

Complete the registration form relevant to the type of user you are "Single" or "Group" as advised by your Relationship manager if applicable.

**Enter** your Internet Client Number (ICN) and ICN Password.

Rename your dashboard should you wish to.

Click "Link Accounts".

Your dashboard will then be displayed.