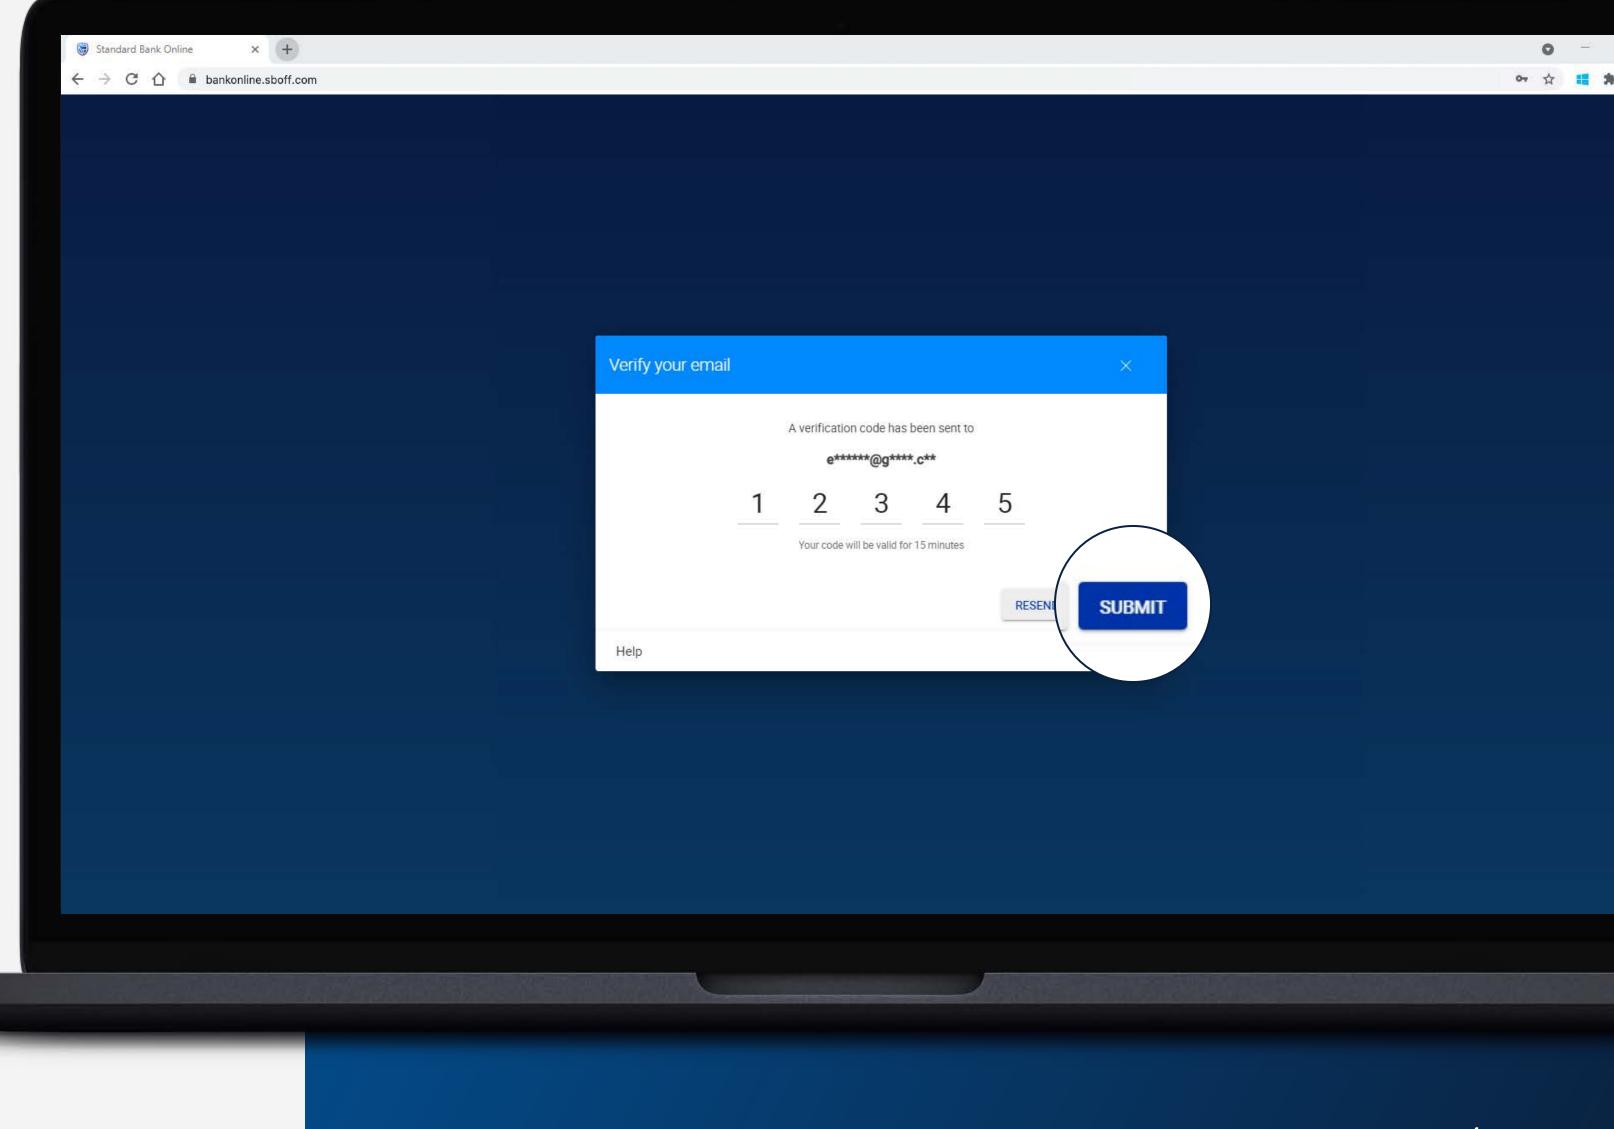

Click "Next".

You may be asked to check your email for a verification code.

Please enter this and click "Submit".

You will automatically be signed in.

If you have already received your Internet Client Number you should click on "Link Your Accounts".