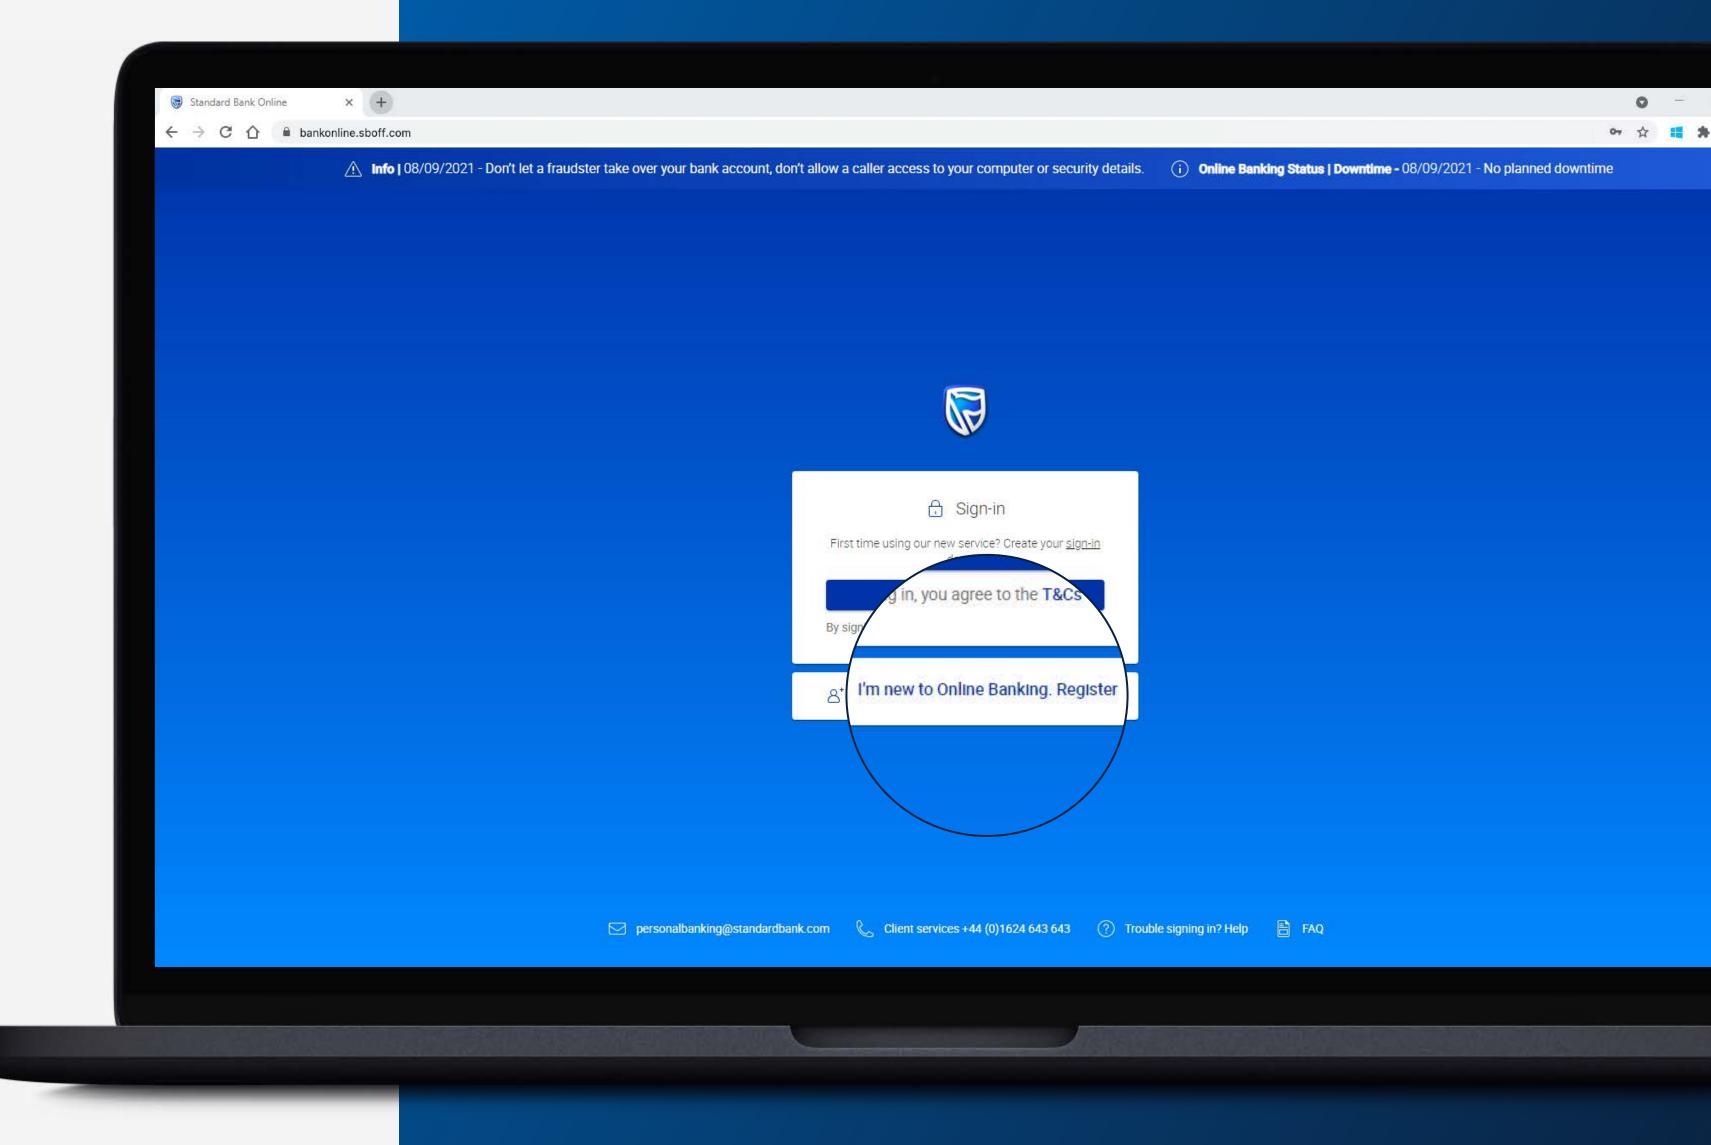

## Goto

www.international.standardbank.com

- Click on "sign into your accounts"
- Go to "Internet Banking"

If you are a new user to Internet Banking and the Mobile app click on "I'm new to Online Banking. Register".