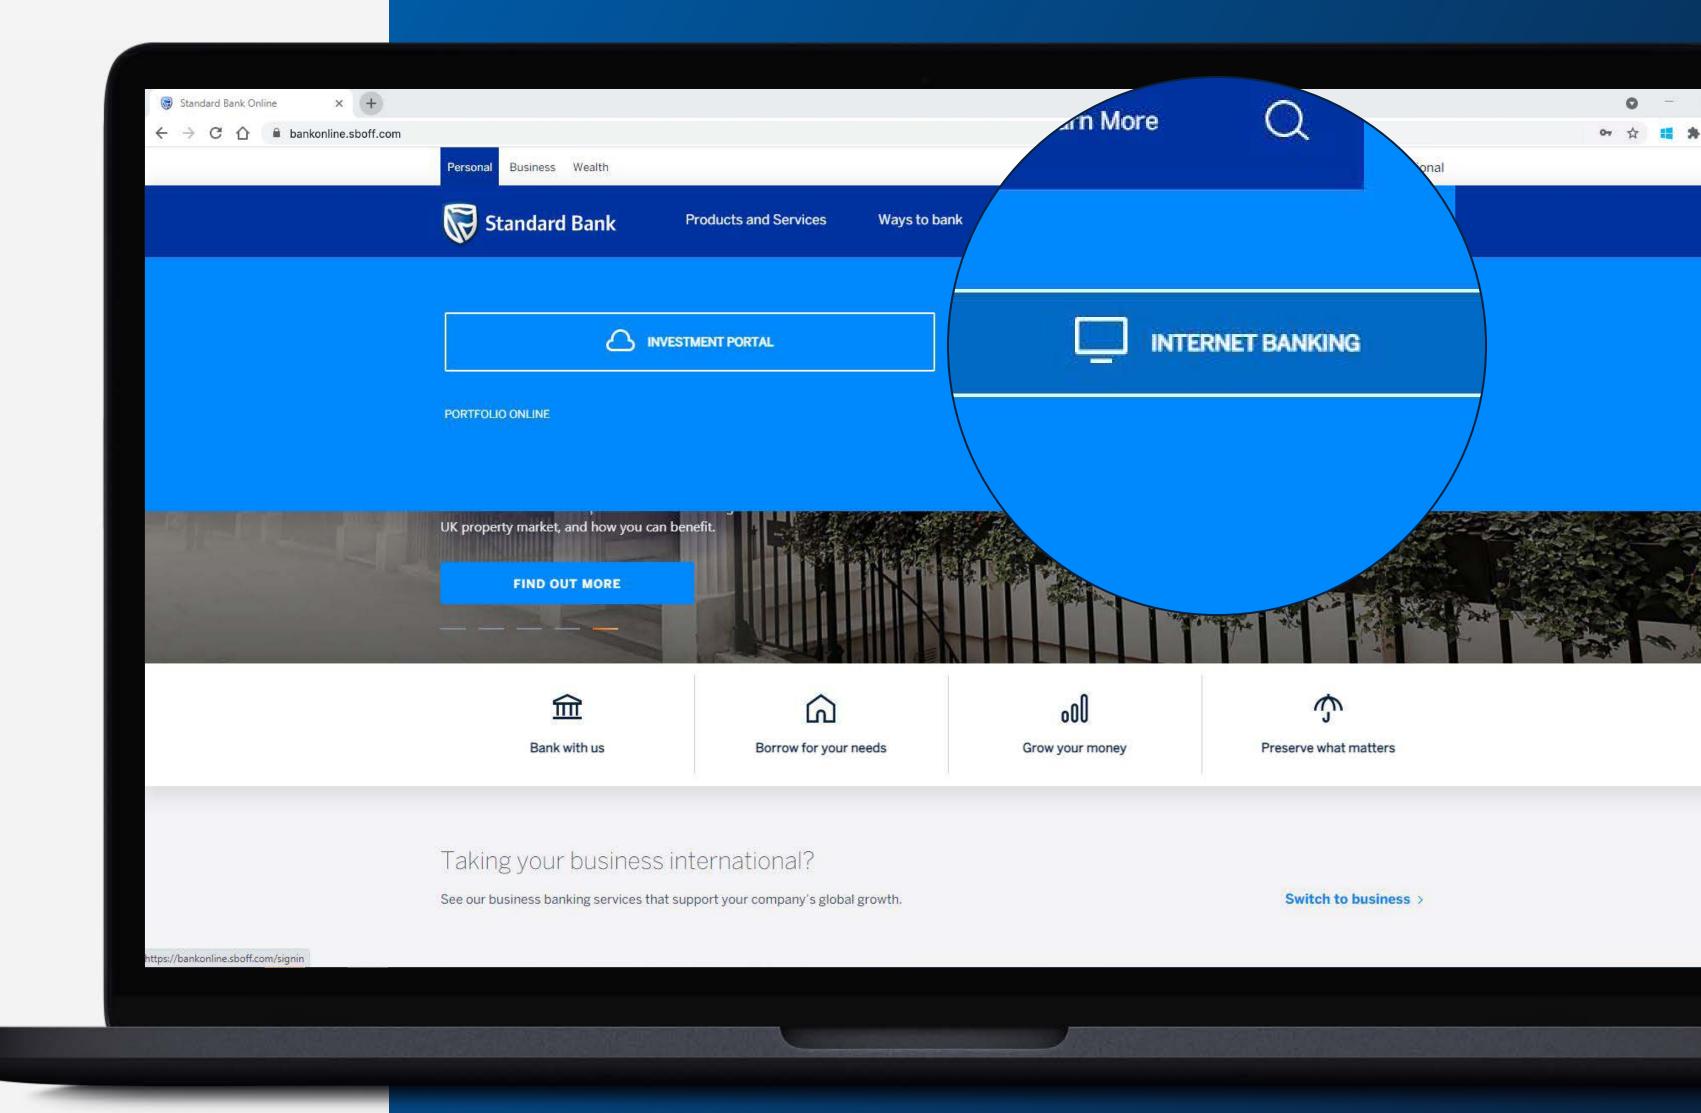

## Goto

www.international.standardbank.com

- Click on "sign into your accounts"
- Go to "Internet Banking"

If you are a new user to Internet Banking and the Mobile app click on "I'm new to Online Banking. Register".