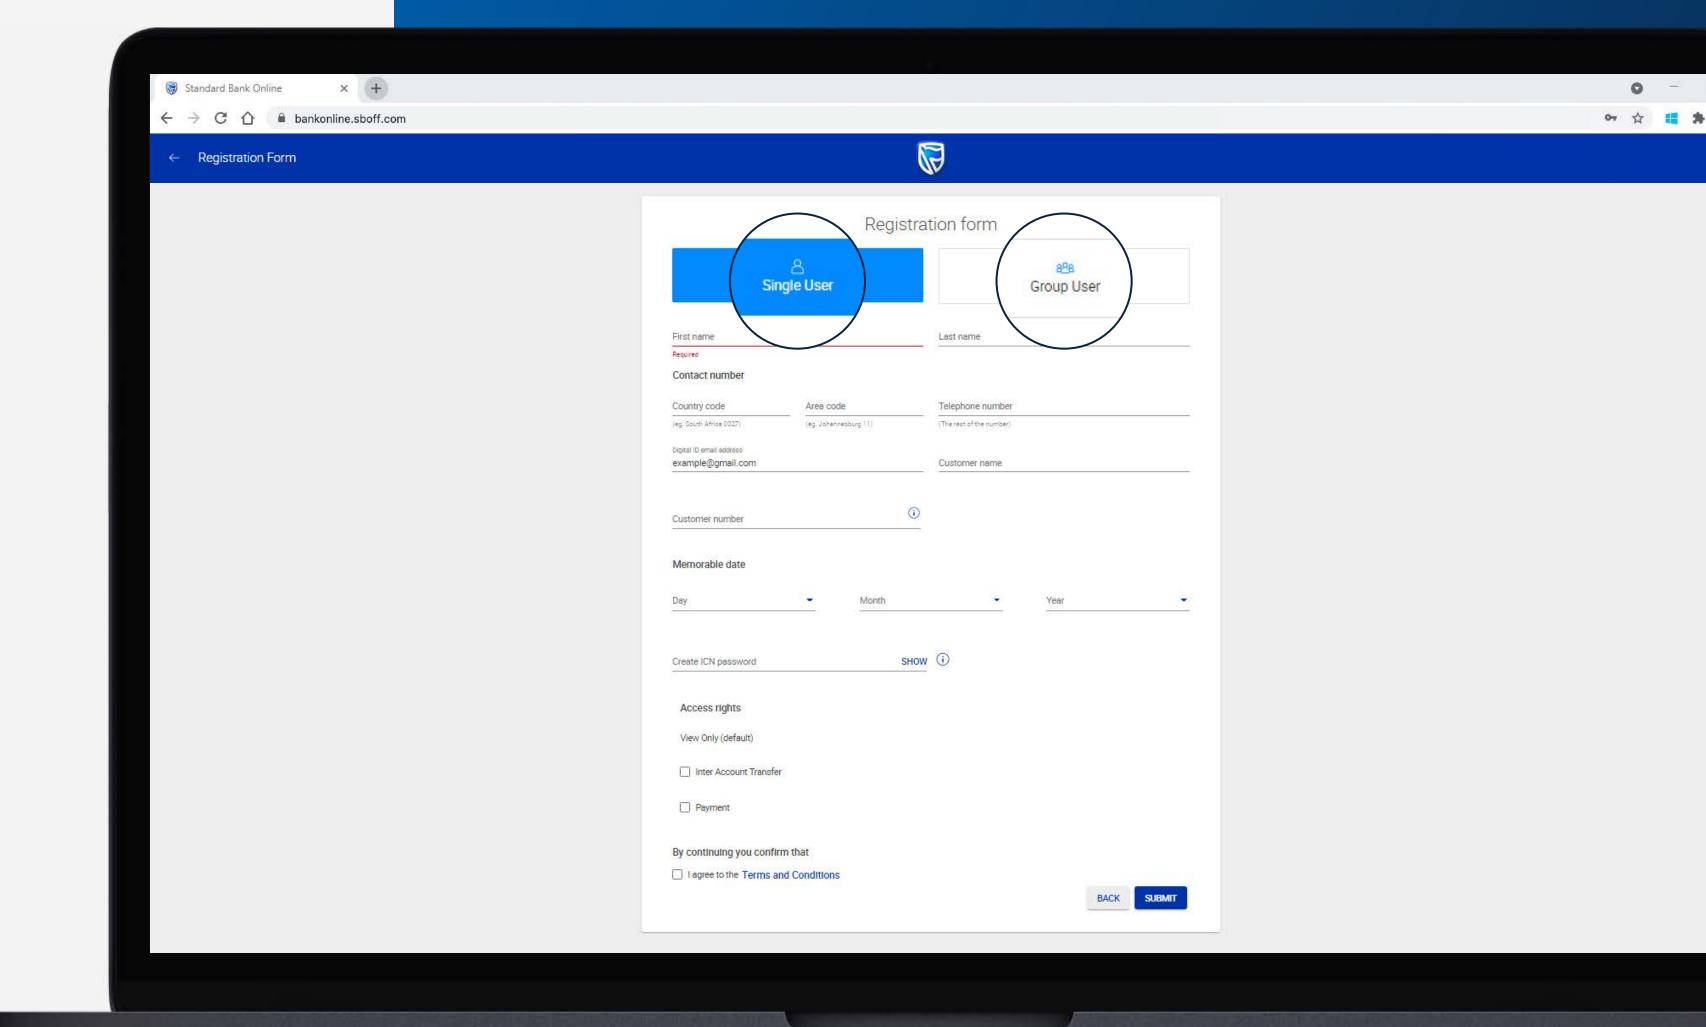

If you have not yet registered for an Internet Client Number click on "Register".

Complete the registration form relevant to the type of user you are "Single" or "Group" as advised by your Relationship manager if applicable.

Ensure you complete each field.

Note your customer number can be found on your welcome email or your account statement.

Click "Submit".

Your Registration will be forwarded to the Internet Administration Unit who will contact you within 1 working day.

If you are a Group User please ensure you Print, Sign in accordance with the account mandate and email the document to

internetbanking@standardbank.com

Once the registration has been finalised you will receive an email containing your Internet Client Number.