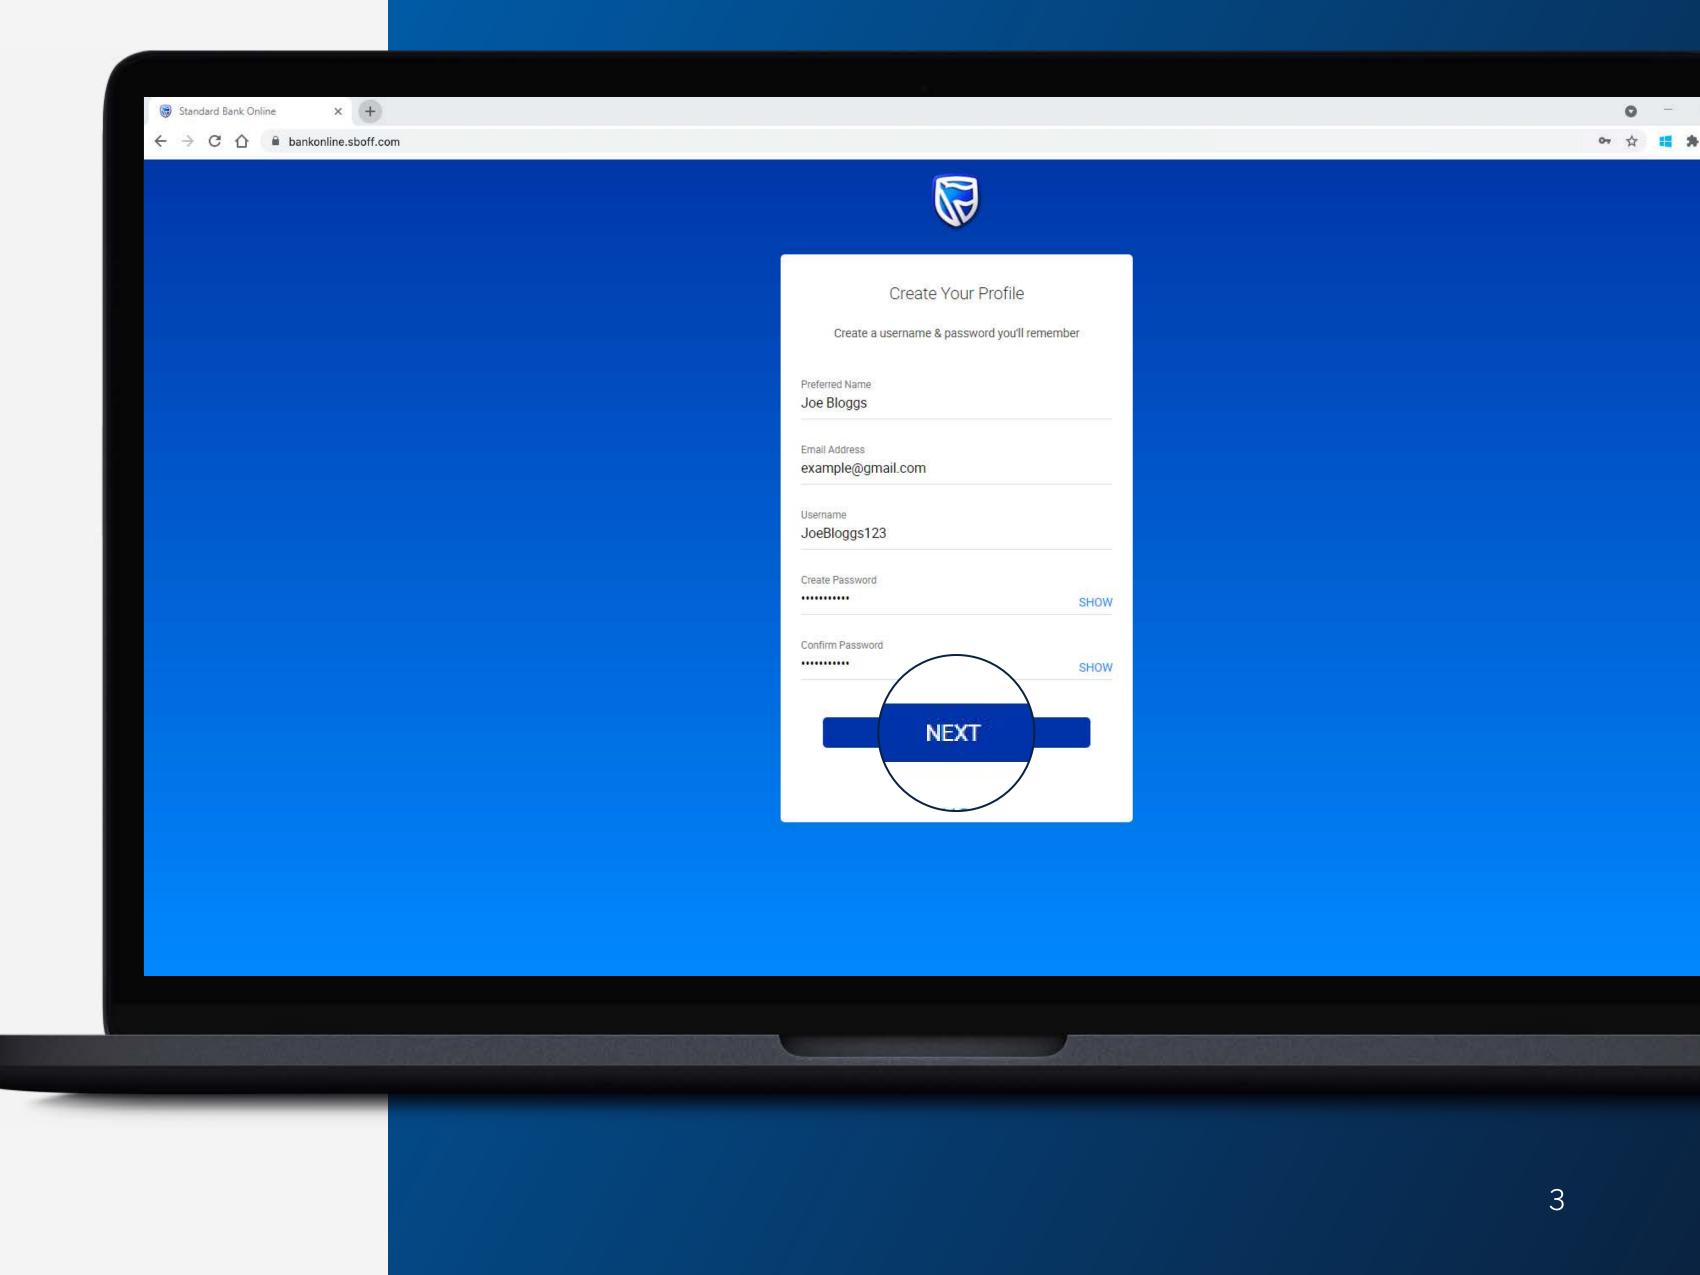

You will be prompted to enter the following information;

- Preferred Name
- Email Address
- Username
- Password

Note the password must contain;

- 8 or more characters
- 2 or more numbers
- Uppercase character
- Lowercase character
- 1 or more special characters

Click "Next".

You may be asked to check your email for a verification code.

Please enter this and click "Submit".

You will automatically be signed in.

If you have already received your Internet Client Number you should click on "Link Your Accounts".